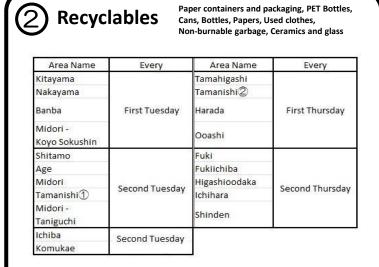

### Please fill in ① ② ③ for the designated collection days of your area ⓒ

Wednesday

Every