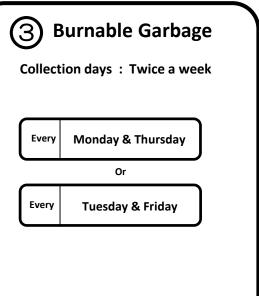

# Separation and Disposal of Recyclables and Garbage

Oversized

Garbage

Closets

Tables

Mirror stands

bag, it can be disposed as

Stoves

"burnable garbage"

●Use up

heating oil

The date, time

and collection

informed on the

homepage and in

Let's separate and recycle properly!!