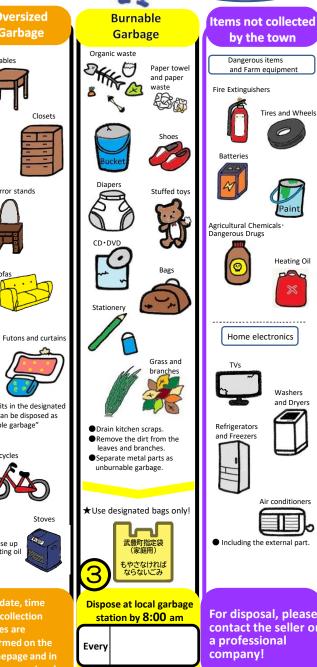

# Separation and Disposal of Recyclables and Garbage

Oversized

Garbage

Closets

Tables

Mirror stands

bag, it can be disposed as

Stoves

"burnable garbage"

●Use up

heating oil

The date, time

and collection

informed on the

homepage and in

Let's separate and recycle properly!!

Heating Oil

Washers

and Dryer

For more questions,

**2** 0569-72-1111

call us at

Please read the details from ① to ⑤ at the back page! Plastic Containers **Paper kinds** and Packaging tems with the Almost every paper Item Plastic bags · wrap bags Tissue boxes Cups · Containers Wipe off any scraps lightly Fold it into small shape. Trays Foam cartons Receipts Advertising leaflets Tubes, bottles and caps Postcards Envelopes with glue • Those who are concerned about personal informations can use the paper shredder before Mayonnaise Shamnoo Empty all the content. Rinse the inside with water. If it is too dirty to clean, Folders and binders dispose it as "Burnable garbage." It is not necessary to remove the metal components. ★Use designated bags only! ★Use designated bags only!